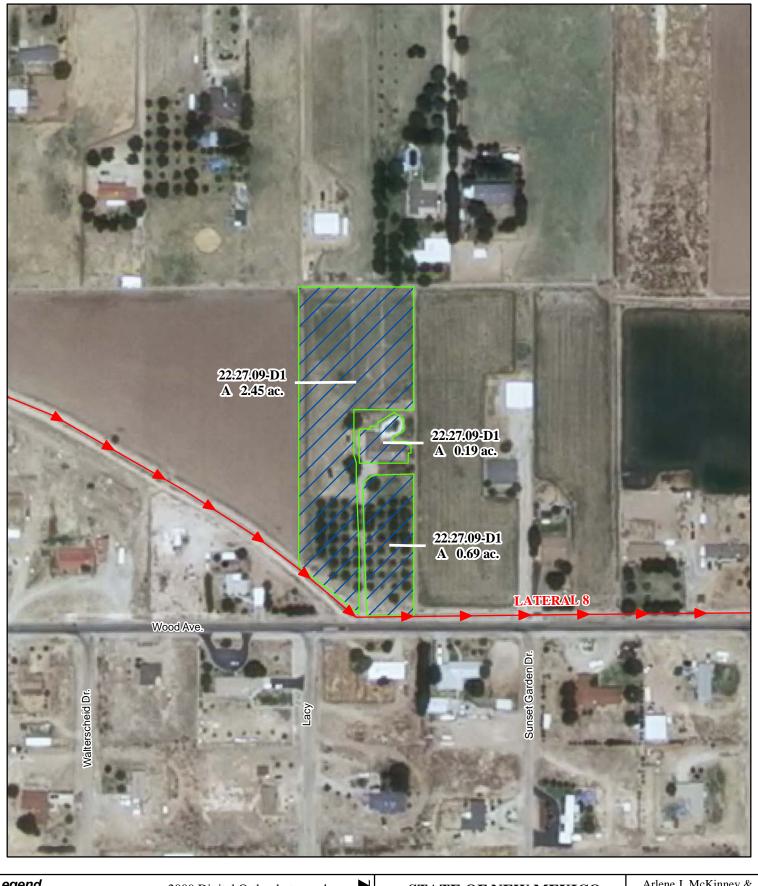

# f. Location and Amount of Irrigated Acreage:

Section 09, Township 22S, Range 27E, N.M.P.M.

Pt. SE<sup>1</sup>/<sub>4</sub>

3.33 acres

Total: 3.33 acres (Supplemental)

As shown on the attached revised Hydrographic Survey Map for Subfile No. 22.27.09-D1, and the CID Section Hydrographic Survey Map Sheet No. 27 (1999-2011), included in Part F of this Appendix, representing the Court record as of the date of the filing of this Decree.

### g. Amount of Water:

As set forth in Part B of this Appendix.

| <ul><li>●</li></ul> | <b>gend</b><br>Point of Diversion<br>► Canals / Ditches<br><b>ct Boundaries</b> | 2009 Digital Orthophotography<br>Grid Interval = 1000 | Z   | <b>STATE OF NEW MEXICO</b><br>Office of the State Engineer<br>John R. D'Antonio, Jr., P.E., State Engineer | Arlene J. McKinney &<br>Donald G. McKinney, Sr.<br>Subfile 22.27.09-D1<br>4/18/2011 |
|---------------------|---------------------------------------------------------------------------------|-------------------------------------------------------|-----|------------------------------------------------------------------------------------------------------------|-------------------------------------------------------------------------------------|
|                     |                                                                                 | Scale 1 " = $200$ '                                   | لم. |                                                                                                            |                                                                                     |
|                     | Surface Water Only                                                              |                                                       | Ø   | Pecos River Stream System                                                                                  | of the State Chan                                                                   |
|                     | Supplemental Groundwater                                                        | 1:2,400                                               |     | Carlsbad Irrigation District                                                                               | atter and a                                                                         |
|                     | Reservoir / Pond                                                                | 0 37.5 75 150 225 300                                 |     | Hydrographic Survey                                                                                        |                                                                                     |
|                     | No Right                                                                        | Feet                                                  | •   | Township 22 D.D.                                                                                           | Enterstate Stream Commission PAE                                                    |